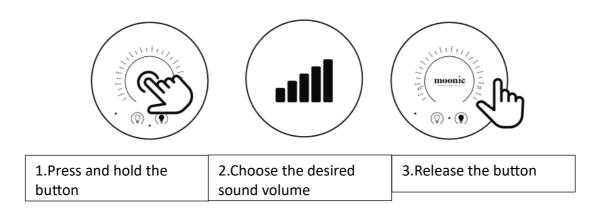

# **VOLUME SETTING**

If you want to turn the volume up, press and hold the button until you set the desired sound volume and then release the button. Do the same thing if you want to turn the volume down.