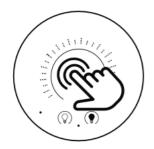

# DIRECT ACTIVATION OF THE CRY DETECTOR

The cry detector mode can be activated directly by pressing the main button three times when the device is turned off. The orange diode will light up and the device will switch into standby mode analyzing the sounds around the baby.

3x press the main button of the turned-off module