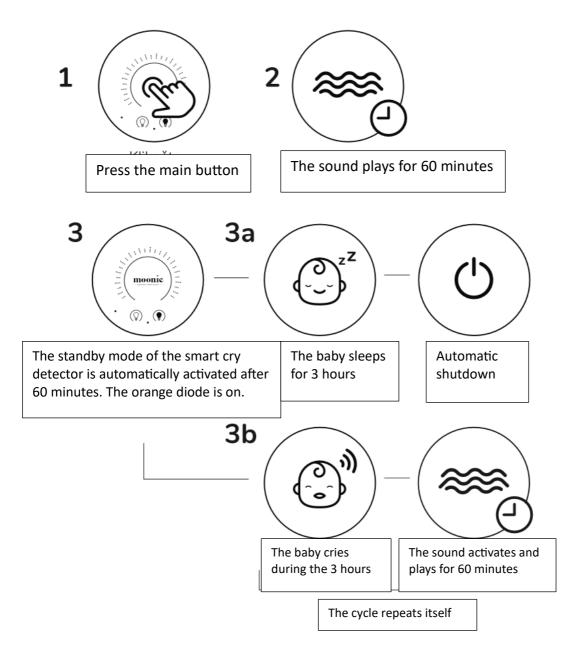

#### CRY DETECTOR

After 60 minutes of playing soothing sounds, an orange diode of the cry detector will light up and activate the standby mode. In this mode, the device analyzes sounds around the baby and is especially sensitive to the baby's cry.

The music and light module MOONIE will stay in standby mode with the cry detector for 3 hours. During this time, it will automatically activate the last played soothing sound when the baby starts crying. The sound will play for 60 minutes and after that, the cycle repeats itself.

If the soothing sound is not activated for 3 hours, the device will automatically turn off. Other loud sounds near the module can activate the soothing sound.

**Important:** If the soothing sound is activated in the cry detector mode, the option to change the sound or volume is blocked.