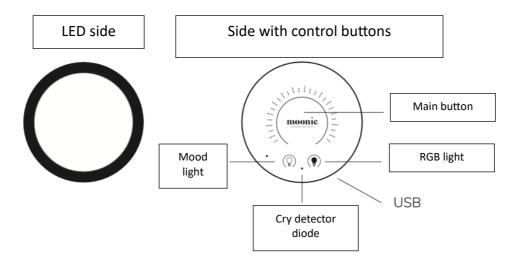

#### **GENERAL INFORMATION**

MOONIE is a plush toy with a music module and a light (MOONIE module). Before use, you need to put the MOONIE module into a pocket in the toy and close with a zipper so that it is out of children's reach. The module is controlled manually by pressing a button on the toy.

#### **MODULE DESCRIPTION**

If you want to achieve the right night light effect, place the music module on the side with the LED light towards the front side of the toy.

#### CRY DETECTOR

After 60 minutes of playing soothing sounds, an orange diode of the cry detector will light up and activate the standby mode. In this mode, the device analyzes sounds around the baby and is especially sensitive to the baby's cry.