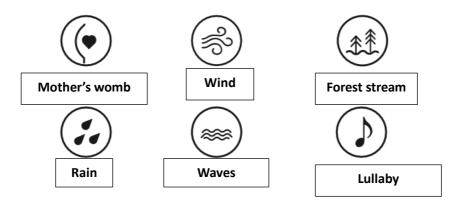

# **MOONIE SOUNDS**

MOONIE plays five soft and soothing sounds that were recorded in nature:

It is a safe, natural, low-frequency pink noise that is not generated by a computer. MOONIE also offers a lullaby that, thanks to kalimba sounds, helps during lulling the babies to sleep and calming them down.