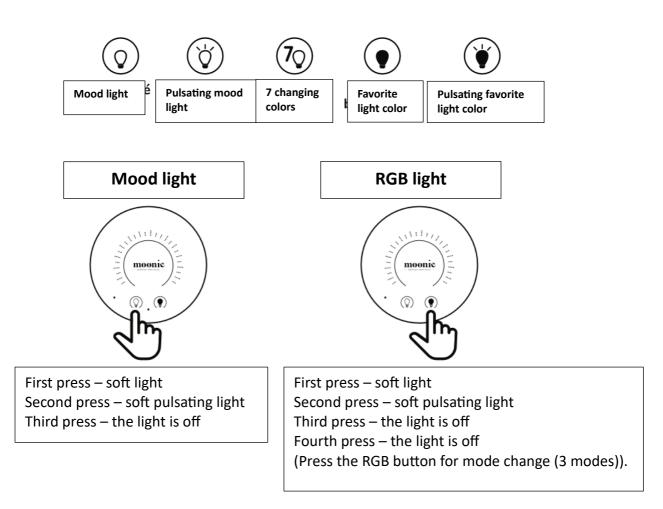

# **LIGHT MODES**

The MOONIE night small lamp offers 5 modes:

After restarting, the MOONIE module remembers the sound and light settings.

# LIGHT AND SOUND SEPARATION

MOONIE can be used as a night light with the sound on or off. You can also turn on only the sound without the light. To use the light without the sound, press one of two light buttons: mood light or RGB light, when the module is off. If you want to turn off the light and have only the sound, press repeatedly the mood light or RGB light button. The MOONIE module will remember the sound or light settings after restarting.