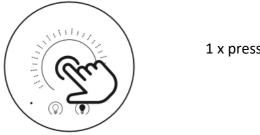

# **TURNING ON / TURNING OFF**

By pressing the main button, you will turn on/off the sound.

1 x press of the main button